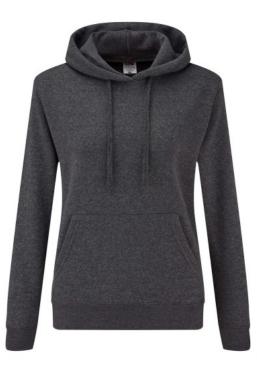

# FRUIT OF THE LOOM, LADIES CLASSIC HOODED SWEAT, HOODED SWEATSHIRT

#### **Basic informations**

Size: S Color: Dark ash gray

### Specification

Fruit of the Loom, LADIES CLASSIC HOODED SWEAT, hooded sweatshirt. Women's hooded sweatshirt made of 60% cotton and 40% polyester, 280gm / m2, stylish sweatshirt, tufted hood, sleeveless and bottom sweatshirts, box: 24 pcs. Branding: DTG, screen printing, flock / flex In pack: 24 Piece